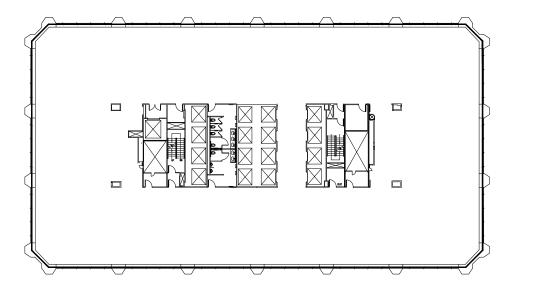

MAJOR RENOVATIONS completed in 2021-2022

ABOVE STANDARD POWER and elevator capacity

INCREDIBLY ROBUST building systems

TYPICAL FLOOR PLAN ± 21,000 RSF

Open space with minimal columns allows tenants to build a workspace that energizes their business.