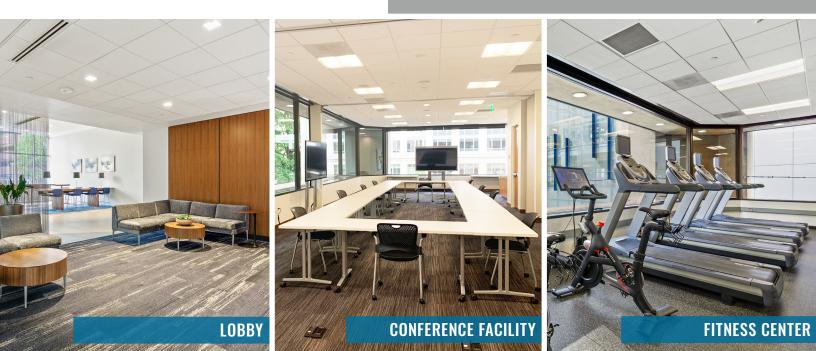

#### **ON-SITE AMENITIES**

Anchorhead Coffee serving baked fare from Salmonberry Goods with coffee, beer and wine

On-site café serving breakfast and lunch daily

Secure subterranean parking with EV charging stations

On-site fitness center with showers, lockers and daily towel service

Secure on-site bicycle parking

Conference facilities with smart boards and additional screens