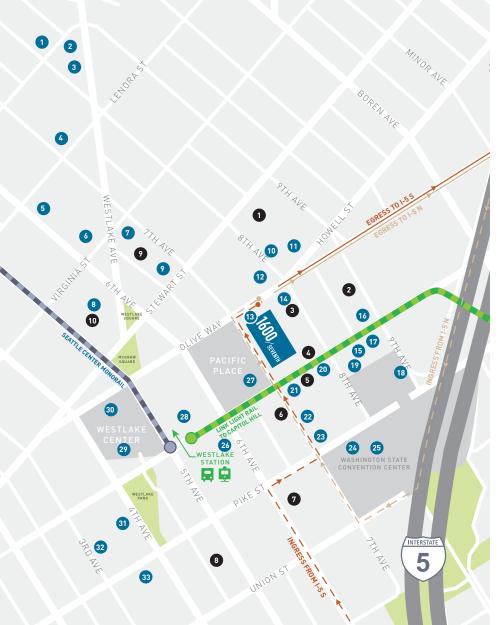

## **NEIGHBORHOOD AMENITIES**

#### RESTAURANTS

- Wild Ginger
  Butcher's Table
  Shake Shack
  Casco Antiguo
  Pot Belly
  Marination
  Barolo Ristorante
  Relish Burger Bistro
- 9. Urban Sushi Kitchen
- 10. Andare Kitchen & Bar
- 11. Daniel's Broiler
- 12. Mr. West Cafe
- 13. Anchorhead Coffee
- 14. Urbane
- 15. Dough Zone Dumpling House
- 16. The Carlile Room
- 17. Dough Zone
- 18. Daawat Indian
- 19. Caffe Ladro
- 20. Ruth's Chris

#### HOTELS

- 1. Hyatt Regency
- 2. WorldMark Seattle
- 3. Hyatt at Olive 8
- 4. Paramount Hotel
- 5. Grand Hyatt

#### Steak House

- 21. Cafe Yumm
- 22. NYC Deli
- ZZ. NTO DCU
- 23. Cheesecake Factory
- 24. Evergreen Salad 25. Juicy Cafe
- 26. New Saigon
- Restaurant
- 27. Thai Ginger, Din Tai Fung, Pike Place Chowder, Thai Ginger
- 28. Habitant, Cafe Nordstrom
- 29. CaliBurger
- 30. Andaluca Mediterranean, Taco Del Mar, Buffalo Wild Wings, Pressed Juicery
- 31. Yard House
- 32. Sushi Kudasai
- 33. Bourbon Steak
- 6. Hotel Theodore
- 7. Sheraton Hotel
- 8. Motif Seattle
- 9. Hotel Max
- 10. The Westin